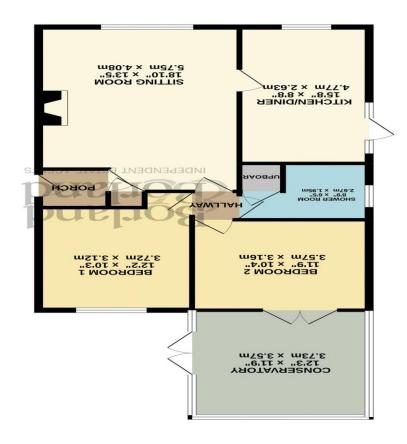

Independent Estate Agent

01243 377655

OF THE PROPERTY OF THE PROPERT

GROUND FLOOR 853 sq.ft. (79.2 sq.m.) approx.

SAT NAV: PO10 7LL Directions

Asking Price: £450,000 Freehold

Borland and Borland are pleased to offer for sale this detached bungalow situated in this much requested SOUTH-WEST corner of Emsworth being offered with NO FORWARD CHAIN.

The property comprises of: Entrance Porch, Sitting/Dining Room Kitchen/Breakfast Room. Two Double Bedrooms. Shower Room. Conservatory.family bathroom; secluded garden; garage; workshop and off-road parking, worthy of updating. Emsworth is situated on the upper reaches of Chichester Harbour, an Area of Outstanding Natural Beauty. Considered one of the best locations of the south coast for sailing and walking. The town of Emsworth has an attractive range of local sights, amenities, sailing clubs, boat yards, restaurants and is within easy travelling distance of the historic City of Chichester. Mainline railway station to London at nearby Havant.